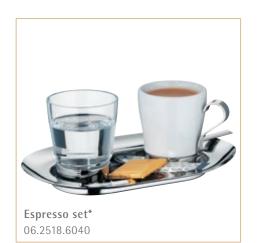

# Mix & Match par excellence: a multitude of materials, structures and colors in harmony.

he laid table in a restaurant is the stage on which the chef or restaurateur sets forth their culinary creations. Along with the table decoration, the porcelain, cutlery and glassware will ideally form a perfect unity for a stylish presentation of the meal, while also highlighting your overall room design. Here, the CultureCup coffee series plays a winning role: a perfect interplay of porcelain, glass and stainless steel.

one a the days when coffee was just a hot drink that perks you up in the morning. Coffee grew to become a cultural asset many years ago and the art of serving it also has a long history. There are endless different coffee specialties, but there is only one CultureCup. The sets have all components in sixes.

imple, rounded design and a wealth of possible combinations – that is what the CoffeeCulture collection from WMF Professional stands for. As with CultureCup, the hub of CoffeeCulture is the tray, offering space for all cup sizes plus an accompanying glass of water, a pastry, milk or sugar, exactly as the guest or host desires.