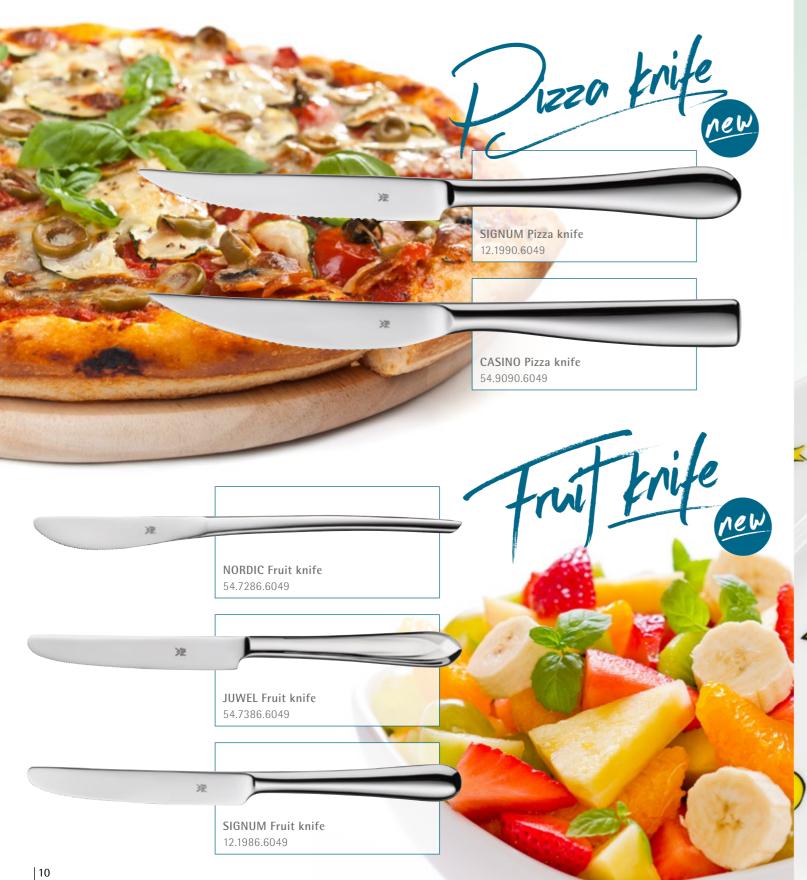

## Sharp **new additions.**

ur new supplementary cutlery items round off the familiar Signum, Casino, Nordic and Juwel collections. With these, you can put together just the right set of cutlery for your customers' needs and let your expertise shine through.