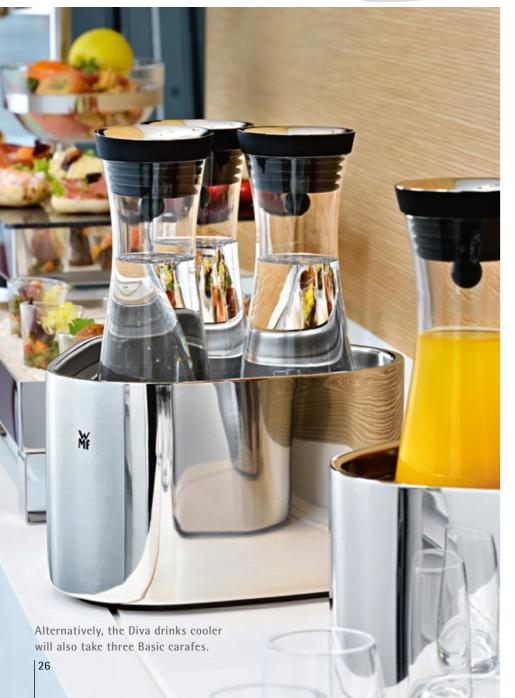

## WMF Diva.

The elegant eye-catcher for all occasions.

hapely and stylish, the DIVA drinks cooler from WMF Professional is ideal for all table settings in your establishment. Whether for meetings, buffets or elegant ensembles – DIVA is an effective feature and offers plenty of space for cold bottles or carafes.