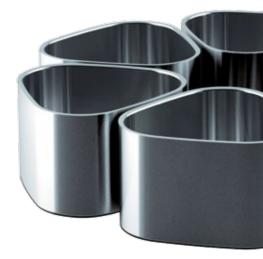

## WMF Diva.

The elegant eye-catcher for all occasions.

hapely and stylish, the DIVA drinks cooler from WMF Professional is ideal for all table settings in your establishment. Whether for meetings, buffets or elegant ensembles – DIVA is an effective feature and offers plenty of space for cold bottles or carafes.