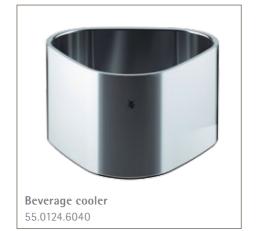

## WMF Diva.

The elegant eye-catcher for all occasions.

hapely and stylish, the DIVA drinks cooler from WMF Professional is ideal for all table settings in your establishment. Whether for meetings, buffets or elegant ensembles – DIVA is an effective feature and offers plenty of space for cold bottles or carafes.

55.0126.6040