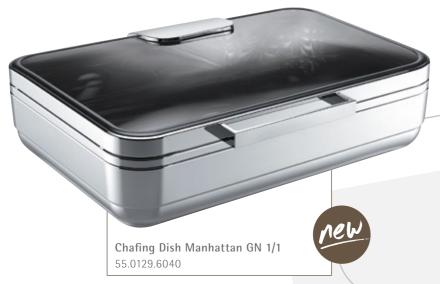

## The new Chafing Dish GN 1/1.

Shows greatness in its class.

he new WMF HOT & FRESH GN 1/1 works perfectly with induction heating or with any other commonly used heat source. The lid is clear glass, so it doesn't just look good, it allows an excellent view of the food as well. Heat-resistant handles and catering-grade materials help keep workflows progressing smoothly.

Buffet stand Neutral GN 1/1 55.0137.6040

Buffet stand Manhattan GN 1/1

55.0131.6040

26 × 26 cm (W × D), 21.1129.9592

Baking/soufflé dish, suitable for "Passion" series ø 20 cm, 17.7920.9801 ø 24 cm. 17.7924.9801