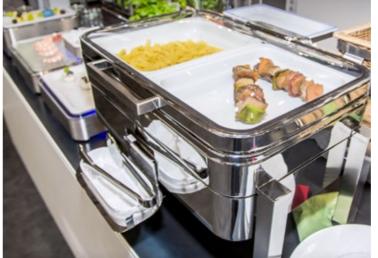

## Buffet to your own beat.

WMF Quadro. The new buffet system.

Its own buffet stage. The WMF buffet configurator.

WMF Quadro makes everything easier. Including the planning. We will be happy to work with you to configure just the right buffet for your requirements. Please feel free to arrange a meeting with us.

## Form follows food.

Your culinary concept staged to perfection.

MF Quadro is deliberately understated. Three components: frame, bridge and serving stand. With a distinct, minimalist design. The food presentation: ultimate quality. The culinary experience: ultimate perfection. The set-up:

## The new Chafing Dish GN 1/1.

Shows greatness in its class.

he new WMF HOT & FRESH GN 1/1 works perfectly with induction heating or with any other commonly used heat source. The lid is clear glass, so it doesn't just look good, it allows an excellent view of the food as well. Heat-resistant handles and catering-grade materials help keep workflows progressing smoothly.