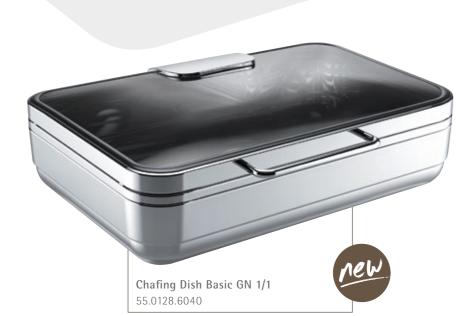

## The new Chafing Dish GN 1/1.

Shows greatness in its class.

he new WMF HOT & FRESH GN 1/1 works perfectly with induction heating or with any other commonly used heat source. The lid is clear glass, so it doesn't just look good, it allows an excellent view of the food as well. Heat-resistant handles and catering-grade materials help keep workflows progressing smoothly.