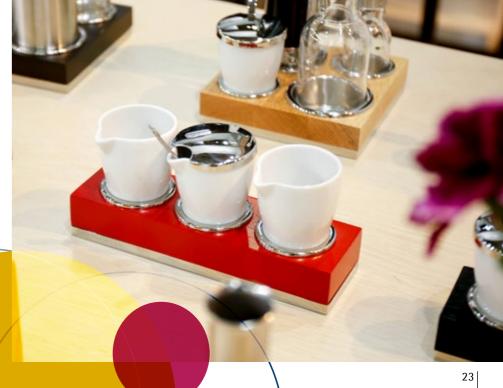

# Mix & Match par excellence: a multitude of materials, structures and colors in harmony.

he laid table in a restaurant is the stage on which the chef or restaurateur sets forth their culinary creations. Along with the table decoration, the porcelain, cutlery and glassware will ideally form a perfect unity for a stylish presentation of the meal, while also highlighting your overall room design. Here, the CultureCup coffee series plays a winning role: a perfect interplay of porcelain, glass and stainless steel.

one a the days when coffee was just a hot drink that perks you up in the morning. Coffee grew to become a cultural asset many years ago and the art of serving it also has a long history. There are endless different coffee specialties, but there is only one CultureCup. The sets have all components in sixes.

imple, rounded design and a wealth of possible combinations – that is what the CoffeeCulture collection from WMF Professional stands for. As with CultureCup, the hub of CoffeeCulture is the tray, offering space for all cup sizes plus an accompanying glass of water, a pastry, milk or sugar, exactly as the guest or host desires.