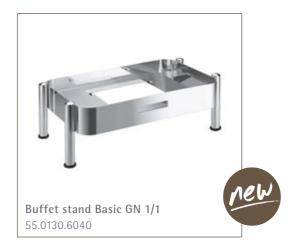

Buffet stand Neutral GN 1/1 55.0137.6040

Buffet stand Manhattan GN 1/1

55.0131.6040

26 × 26 cm (W × D), 21.1129.9592

Baking/soufflé dish, suitable for "Passion" series ø 20 cm, 17.7920.9801 ø 24 cm. 17.7924.9801