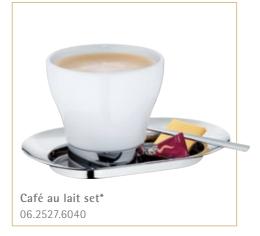

imple, rounded design and a wealth of possible combinations – that is what the CoffeeCulture collection from WMF Professional stands for. As with CultureCup, the hub of CoffeeCulture is the tray, offering space for all cup sizes plus an accompanying glass of water, a pastry, milk or sugar, exactly as the guest or host desires.