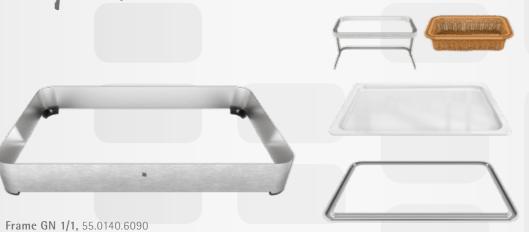

### The adapter frame.

Complements the frames for perfect retention of the inserts.

### The frames.

The base of the system. Works only in combination with an adapter frame.

Serving stand GN 1/1, 55.0210.6090

Porcelain insert GN 1/1 60.3044.9990 Ice pan GN 1/1 55.0152.9900

The frame

Made of high-quality grinded Cromargan®. Free from reflections for very easy cleaning. In four GN formats and two heights.