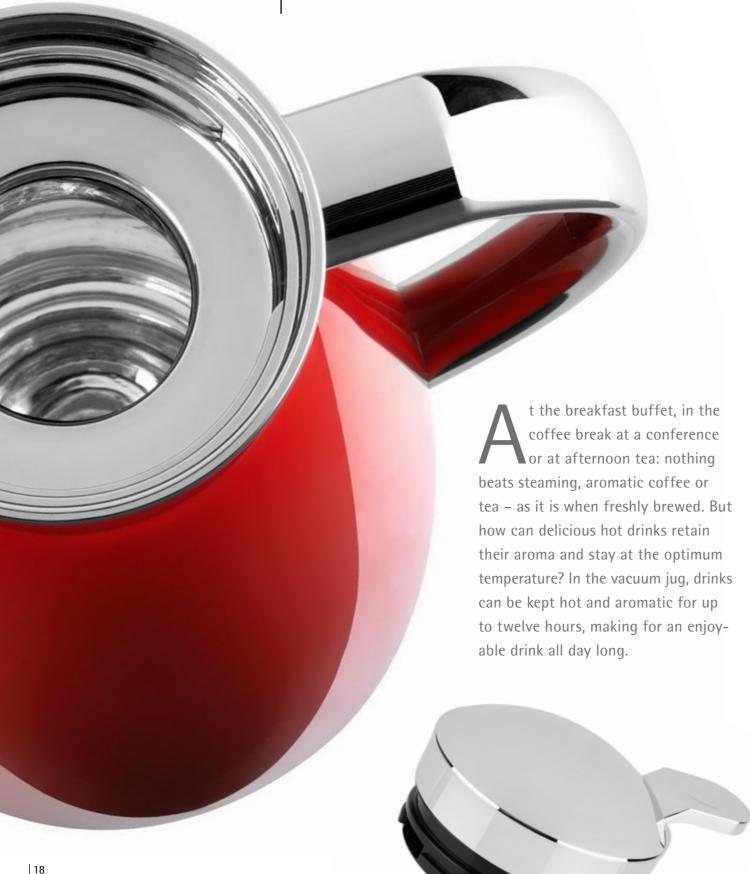

ee series plays a winning role: a perfect interplay of porcelain, glass and stainless steel.





one a the days when coffee was just a hot drink that perks you up in the morning. Coffee grew to become a cultural asset many years ago and the art of serving it also has a long history. There are endless different coffee specialties, but there is only one CultureCup. The sets have all components in sixes.













imple, rounded design and a wealth of possible combinations – that is what the CoffeeCulture collection from WMF Professional stands for. As with CultureCup, the hub of CoffeeCulture is the tray, offering space for all cup sizes plus an accompanying glass of water, a pastry, milk or sugar, exactly as the guest or host desires.

















## Fine aromas for all occasions.





## **ELEGANZA Vacuum jug**

58.4517.9081 (stainless steel 0,3 L) 58.4517.9020 (stainless steel 0,6 L) 58.4517.9076 (stainless steel 1,0 L) 58.4517.9082 (stainless steel 1,3 L)



WMF CONCEPT Vacuum jug 06.9056.6040 (stainless steel 0,6 L) 06.9057.6040 (stainless steel 1,0 L)



## CAMPO Vacuum jug

58.4517.9075 (chrome 1,0 L) 58.4517.9087 (red 1,0 L) 58.4517.9088 (white 1,0 L) 58.4517.9089 (antracite 1,0 L)



### BELL Vacuum jug

58.4517.9083 (chrome 1,0 L) 58.4517.9084 (chrome 1,5 L) 58.4517.9085 (chocolate metallic 1,0 L) 58.4517.9086 (chocolate metallic, 1,5 L)



## WMF Firstglass.

Tradition. Design. Expertise.

he right selection of glasses does not require a huge glass cabinet, since only designs that help provide a genuine taste experience make sense. With WMF Firstglass we ca