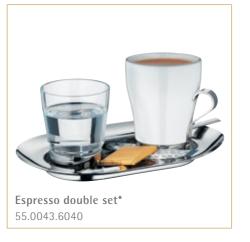

# Mix & Match par excellence: a multitude of materials, structures and colors in harmony.

he laid table in a restaurant is the stage on which the chef or restaurateur sets forth their culinary creations. Along with the table decoration, the porcelain, cutlery and glassware will ideally form a perfect unity for a stylish presentation of the meal, while also highlighting your overall room design. Here, the CultureCup coffee series plays a winning role: a perfect interplay of porcelain, glass and stainless steel.

one a the days when coffee was just a hot drink that perks you up in the morning. Coffee grew to become a cultural asset many years ago and the art of serving it also has a long history. There are endless different coffee specialties, but there is only one CultureCup. The sets have all components in sixes.

imple, rounded design and a wealth of possible combinations – that is what the CoffeeCulture collection from WMF Professional stands for. As with CultureCup, the hub of CoffeeCulture is the tray, offering space for all cup sizes plus an accompanying glass of water, a pastry, milk or sugar, exactly as the guest or host desires.