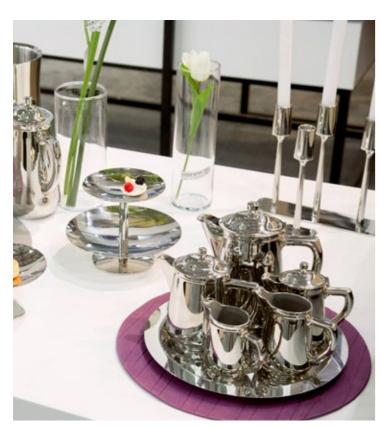

# Mix & Match par excellence: a multitude of materials, structures and colors in harmony.

he laid table in a restaurant is the stage on which the chef or restaurateur sets forth their culinary creations. Along with the table decoration, the porcelain, cutlery and glassware will ideally form a perfect unity for a stylish presentation of the meal, while also highlighting your overall room design. Here, the CultureCup coffee series plays a winning role: a perfect interplay of porcelain, glass and stainless steel.

one a the days when coffee was just a hot drink that perks you up in the morning. Coffee grew to become a cultural asset many years ago and the art of serving it also has a long history. There are endless different coffee specialties, but there is only one CultureCup. The sets have all components in sixes.

imple, rounded design and a wealth of possible combinations – that is what the CoffeeCulture collection from WMF Professional stands for. As with CultureCup, the hub of CoffeeCulture is the tray, offering space for all cup sizes plus an accompanying glass of water, a pastry, milk or sugar, exactly as the guest or host desires.