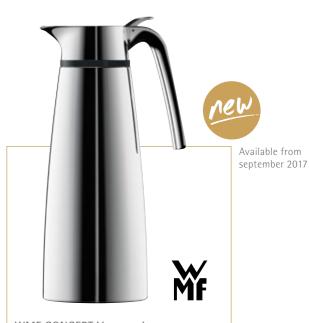

## **ELEGANZA Vacuum jug**

58.4517.9081 (stainless steel 0,3 L) 58.4517.9020 (stainless steel 0,6 L) 58.4517.9076 (stainless steel 1,0 L) 58.4517.9082 (stainless steel 1,3 L)

WMF CONCEPT Vacuum jug 06.9056.6040 (stainless steel 0,6 L) 06.9057.6040 (stainless steel 1,0 L)