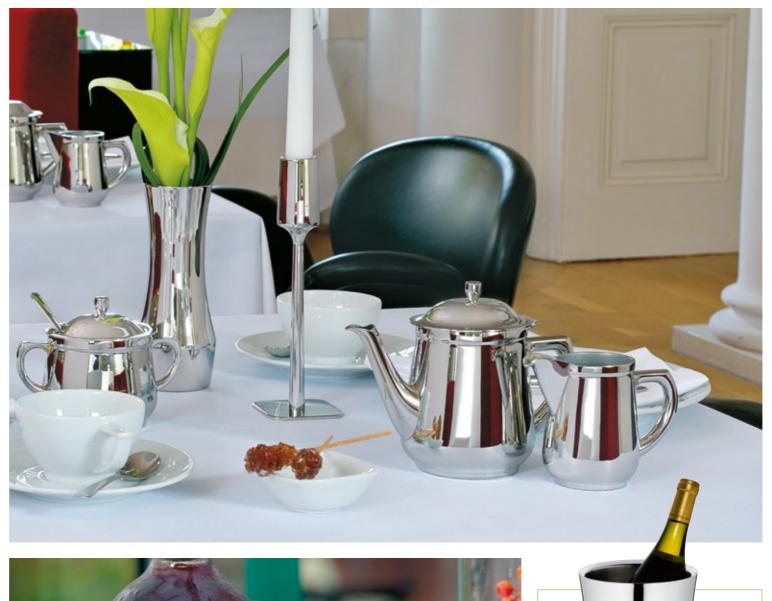

# Mix & Match par excellence: a multitude of materials, structures and colors in harmony.

he laid table in a restaurant is the stage on which the chef or restaurateur sets forth their culinary creations. Along with the table decoration, the porcelain, cutlery and glassware will ideally form a perfect unity for a stylish presentation of the meal, while also highlighting your overall room design. Here, the CultureCup coffee series plays a winning role: a perfect interplay of porcelain, glass and stainless steel.

one a the days when coffee was just a hot drink that perks you up in the morning. Coffee grew to become a cultural asset many years ago and the art of serving it also has a long history. There are endless different coffee specialties, but there is only one CultureCup. The sets have all components in sixes.

imple, rounded design and a wealth of possible combinations – that is what the CoffeeCulture collection from WMF Professional stands for. As with CultureCup, the hub of CoffeeCulture is the tray, offering space for all cup sizes plus an accompanying glass of water, a pastry, milk or sugar, exactly as the guest or host desires.