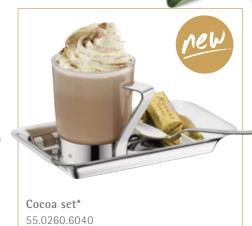

# Mix & Match par excellence: a multitude of materials, structures and colors in harmony.

he laid table in a restaurant is the stage on which the chef or restaurateur sets forth their culinary creations. Along with the table decoration, the porcelain, cutlery and glassware will ideally form a perfect unity for a stylish presentation of the meal, while also highlighting your overall room design. Here, the CultureCup coffee series plays a winning role: a perfect interplay of porcelain, glass and stainless steel.

one a the days when coffee was just a hot drink that perks you up in the morning. Coffee grew to become a cultural asset many years ago and the art of serving it also has a long history. There are endless different coffee specialties, but there is only one CultureCup. The sets have all components in sixes.

imple, rounded design and a wealth of possible combinations – that is what the CoffeeCulture collection from WMF Professional stands for. As with CultureCup, the hub of CoffeeCulture is the tray, offering space for all cup sizes plus an accompanying glass of water, a pastry, milk or sugar, exactly as the guest or host desires.