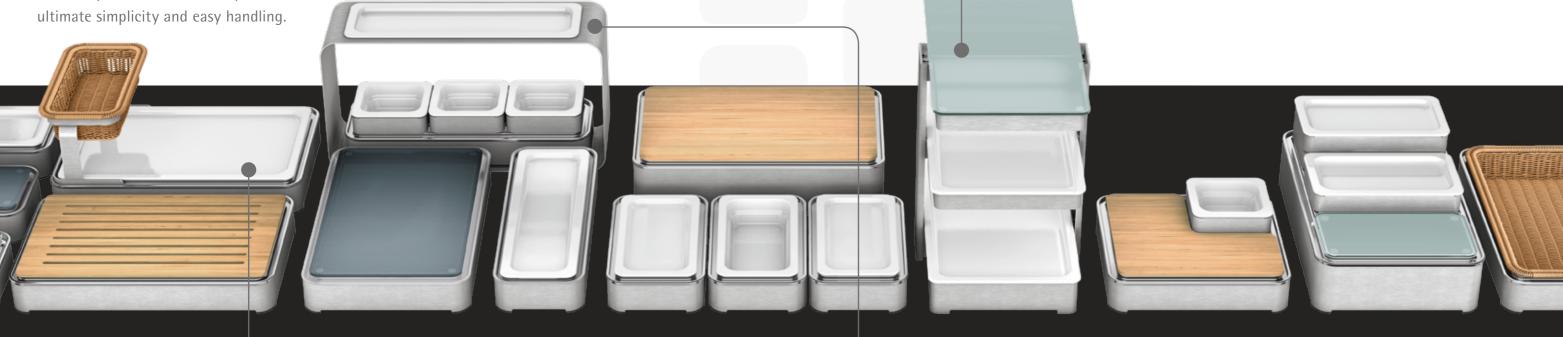

## Buffet to your own beat.

WMF Quadro. The new buffet system.

Its own buffet stage. The WMF buffet configurator.

WMF Quadro makes everything easier. Including the planning. We will be happy to work with you to configure just the right buffet for your requirements. Please feel free to arrange a meeting with us.

The rest takes no time at all: defining the size and shape of your table, specifying the 3D buffet elements, combining as desired - and that's it, you're done!

#### The inserts.

Make the most of the dishes by displaying them on different

The ice pan.

Can be integrated flexibly.

## Form follows food.

Your culinary concept staged to perfection.

MF Quadro is deliberately understated. Three components: frame, bridge and serving stand. With a distinct, minimalist design. The food presentation: ultimate quality. The culinary experience: ultimate perfection. The set-up: