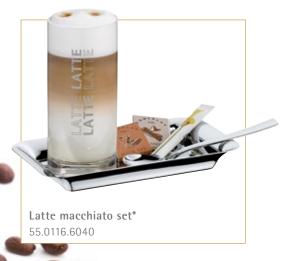

# Mix & Match par excellence: a multitude of materials, structures and colors in harmony.

he laid table in a restaurant is the stage on which the chef or restaurateur sets forth their culinary creations. Along with the table decoration, the porcelain, cutlery and glassware will ideally form a perfect unity for a stylish presentation of the meal, while also highlighting your overall room design. Here, the CultureCup coffee series plays a winning role: a perfect interplay of porcelain, glass and stainless steel.

one a the days when coffee was just a hot drink that perks you up in the morning. Coffee grew to become a cultural asset many years ago and the art of serving it also has a long history. There are endless different coffee specialties, but there is only one CultureCup. The sets have all components in sixes.