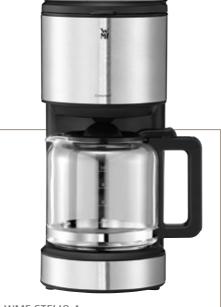

WMF STELIO Aroma coffee maker – glass pot 04.1215.0011

Our latest products for your guests' convenience are our small-sized kitchen appliances. These compact solutions fit on any kitchen unit or can easily be stowed in the cupboards available.