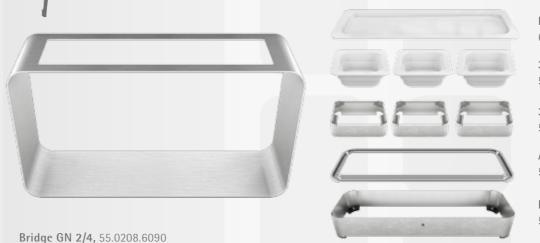

Bread basket GN 1/3 55.0205.9900 Top frame GN 1/3 55.0207.6090

Porcelain insert GN 1/1 60.3053.9990

Adapter GN 1/1 55.0164.6040 The bridge

Creates islands with different culinary themes. With rounded edges and an integrated design. Inserts: can be variably equipped.

**Porcelain insert GN 2/4** 60.3057.9990

3 x Porcelain insert GN 1/6 55.0222.9800

3 x Console GN 1/6 55.0171.6090

**Adapter GN 2/4** 55.0166.6040

Frame GN 2/4 55.0144.6090

30