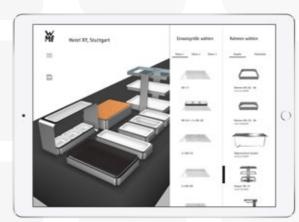

## Buffet to your own beat.

WMF Quadro. The new buffet system.

Its own buffet stage. The WMF buffet configurator.

WMF Quadro makes everything easier. Including the planning. We will be happy to work with you to configure just the right buffet for your requirements. Please feel free to arrange a meeting with us.

The rest takes no time at all: defining the size and shape of your table, specifying the 3D buffet elements, combining as desired - and that's it, you're done!

#### The inserts.

Make the most of the dishes by displaying them on different

The ice pan.

Can be integrated flexibly.

### The adapter frame.

Complements the frames for perfect retention of the inserts.

### The frames.

The base of the system. Works only in combination with an adapter frame.

## Form follows food.

Your culinary concept staged to perfection.

MF Quadro is deliberately understated. Three components: frame, bridge and serving stand. With a distinct, minimalist design. The food presentation: ultimate quality. The culinary experience: ultimate perfection. The set-up: