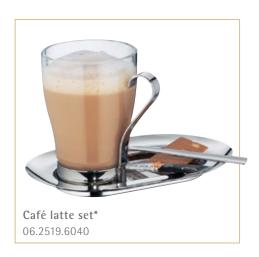

# Mix & Match par excellence: a multitude of materials, structures and colors in harmony.

he laid table in a restaurant is the stage on which the chef or restaurateur sets forth their culinary creations. Along with the table decoration, the porcelain, cutlery and glassware will ideally form a perfect unity for a stylish presentation of the meal, while also highlighting your overall room design. Here, the CultureCup coffee series plays a winning role: a perfect interplay of porcelain, glass and stainless steel.

one a the days when coffee was just a hot drink that perks you up in the morning. Coffee grew to become a cultural asset many years ago and the art of serving it also has a long history. There are endless different coffee specialties, but there is only one CultureCup. The sets have all components in sixes.

imple, rounded design and a wealth of possible combinations – that is what the CoffeeCulture collection from WMF Professional stands for. As with CultureCup, the hub of CoffeeCulture is the tray, offering space for all cup sizes plus an accompanying glass of water, a pastry, milk or sugar, exactly as the guest or host desires.