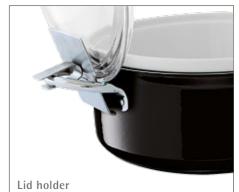

## The new Chafing Dish GN 1/1.

Shows greatness in its class.

he new WMF HOT & FRESH GN 1/1 works perfectly with induction heating or with any other commonly used heat source. The lid is clear glass, so it doesn't just look good, it allows an excellent view of the food as well. Heat-resistant handles and catering-grade materials help keep workflows progressing smoothly.