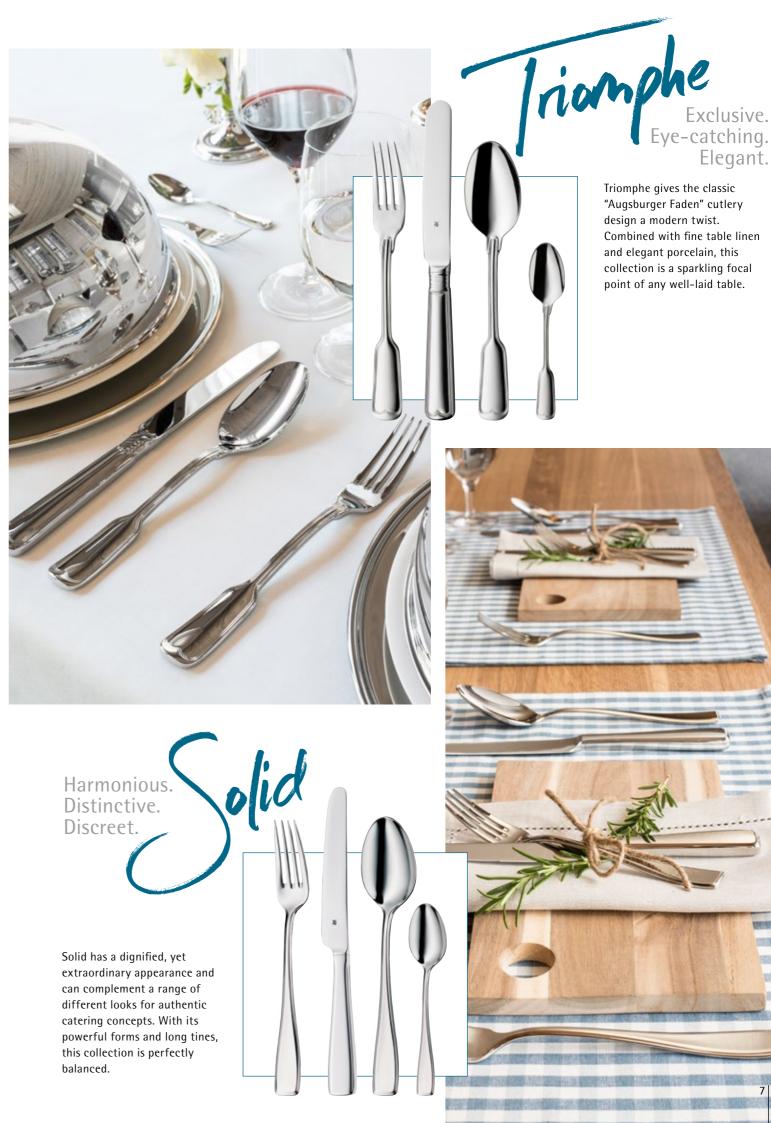

## WMF Professional cutlery collections.

The right accompaniment for any look.

s a prominent detail of a well-laid table, cutlery underlines the individual character of your catering concept – either through discreet understatement or striking visual form.

The choice of cutlery is always based on your establishment's architecture, interior design and menu: whether refined, rustic, Mediterranean, minimalist or avant-garde. Whatever your style, you'll find the right forms, colors and structures in the diverse cutlery range from WMF Professional.

When creating a new collection, the WMF designers always seek to achieve a harmonious unity of esthetics, feel and function. After all, it is not just the look that defines high-quality cutlery – it also needs to

feel right in your hand, to be robust and durable. During the development process, we do not just take our lead from classic styles. We also consider current trends and feedback from our customers.

This has resulted in the creation of a diverse portfolio over the decades that enables us to reflect your own very personal design preferences.