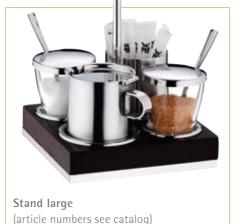

# Mix & Match par excellence: a multitude of materials, structures and colors in harmony.

he laid table in a restaurant is the stage on which the chef or restaurateur sets forth their culinary creations. Along with the table decoration, the porcelain, cutlery and glassware will ideally form a perfect unity for a stylish presentation of the meal, while also highlighting your overall room design. Here, the CultureCup coffee series plays a winning role: a perfect interplay of porcelain, glass and stainless steel.

one a the days when coffee was just a hot drink that perks you up in the morning. Coffee grew to become a cultural asset many years ago and the art of serving it also has a long history. There are endless different coffee specialties, but there is only one CultureCup. The sets have all components in sixes.

imple, rounded design and a wealth of possible combinations – that is what the CoffeeCulture collection from WMF Professional stands for. As with CultureCup, the hub of CoffeeCulture is the tray, offering space for all cup sizes plus an accompanying glass of water, a pastry, milk or sugar, exactly as the guest or host desires.