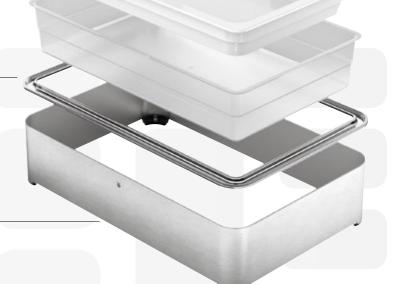

## Buffet to your own beat.

WMF Quadro. The new buffet system.

Its own buffet stage. The WMF buffet configurator.

WMF Quadro makes everything easier. Including the planning. We will be happy to work with you to configure just the right buffet for your requirements. Please feel free to arrange a meeting with us.

### The adapter frame.

Complements the frames for perfect retention of the inserts.

### The frames.

The base of the system. Works only in combination with an adapter frame.

## Form follows food.

Your culinary concept staged to perfection.

MF Quadro is deliberately understated. Three components: frame, bridge and serving stand. With a distinct, minimalist design. The food presentation: ultimate quality. The culinary experience: ultimate perfection. The set-up: