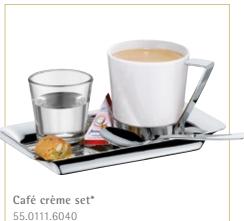

# Mix & Match par excellence: a multitude of materials, structures and colors in harmony.

he laid table in a restaurant is the stage on which the chef or restaurateur sets forth their culinary creations. Along with the table decoration, the porcelain, cutlery and glassware will ideally form a perfect unity for a stylish presentation of the meal, while also highlighting your overall room design. Here, the CultureCup coffee series plays a winning role: a perfect interplay of porcelain, glass and stainless steel.

one a the days when coffee was just a hot drink that perks you up in the morning. Coffee grew to become a cultural asset many years ago and the art of serving it also has a long history. There are endless different coffee specialties, but there is only one CultureCup. The sets have all components in sixes.

imple, rounded design and a wealth of possible combinations – that is what the CoffeeCulture collection from WMF Professional stands for. As with CultureCup, the hub of CoffeeCulture is the tray, offering space for all cup sizes plus an accompanying glass of water, a pastry, milk or sugar, exactly as the guest or host desires.