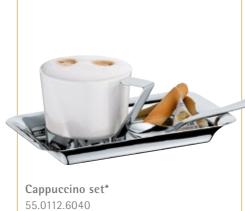

# Mix & Match par excellence: a multitude of materials, structures and colors in harmony.

he laid table in a restaurant is the stage on which the chef or restaurateur sets forth their culinary creations. Along with the table decoration, the porcelain, cutlery and glassware will ideally form a perfect unity for a stylish presentation of the meal, while also highlighting your overall room design. Here, the CultureCup coffee series plays a winning role: a perfect interplay of porcelain, glass and stainless steel.

one a the days when coffee was just a hot drink that perks you up in the morning. Coffee grew to become a cultural asset many years ago and the art of serving it also has a long history. There are endless different coffee specialties, but there is only one CultureCup. The sets have all components in sixes.

imple, rounded design and a wealth of possible combinations – that is what the CoffeeCulture collection from WMF Professional stands for. As with CultureCup, the hub of CoffeeCulture is the tray, offering space for all cup sizes plus an accompanying glass of water, a pastry, milk or sugar, exactly as the guest or host desires.