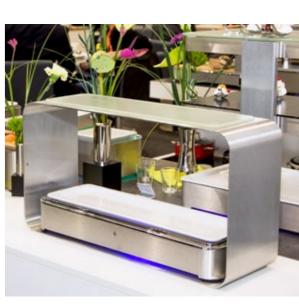

## WMF Diva.

The elegant eye-catcher for all occasions.

hapely and stylish, the DIVA drinks cooler from WMF Professional is ideal for all table settings in your establishment. Whether for meetings, buffets or elegant ensembles – DIVA is an effective feature and offers plenty of space for cold bottles or carafes.