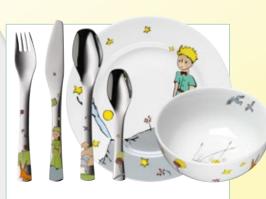

## WMF children's cutlery.

Our range of special designs make going out to eat the greatest fun for little ones.

will fascinate your young diners.

The little prince Children's cutlery set 6-piece\* 12.9405.9964

Design by Der Kleine Prinz™ All illustrations ™ Property of Antoine de Saint-Exupéry Estate