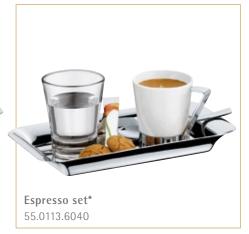

# Mix & Match par excellence: a multitude of materials, structures and colors in harmony.

he laid table in a restaurant is the stage on which the chef or restaurateur sets forth their culinary creations. Along with the table decoration, the porcelain, cutlery and glassware will ideally form a perfect unity for a stylish presentation of the meal, while also highlighting your overall room design. Here, the CultureCup coffee series plays a winning role: a perfect interplay of porcelain, glass and stainless steel.

one a the days when coffee was just a hot drink that perks you up in the morning. Coffee grew to become a cultural asset many years ago and the art of serving it also has a long history. There are endless different coffee specialties, but there is only one CultureCup. The sets have all components in sixes.

imple, rounded design and a wealth of possible combinations – that is what the CoffeeCulture collection from WMF Professional stands for. As with CultureCup, the hub of CoffeeCulture is the tray, offering space for all cup sizes plus an accompanying glass of water, a pastry, milk or sugar, exactly as the guest or host desires.