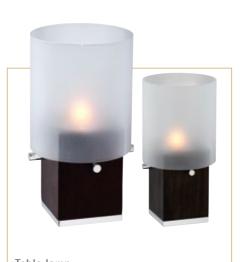

Carafe 53, Capacity 100 ml 58.0091.0053 58.0091.0153 (calibrated 0,1 l)

Double Jigger 58.4127.1002

esign your table top according to your own wishes, with the practical components of the WMF Pure Exclusiv range. From breakfast to brunch buffets, or a chic candlelit dinner in the evening, the table can always set the scene perfectly. Limitless color options. We can produce Pure Exclusiv products in your corporate color or any hue you like, with every RAL color available.