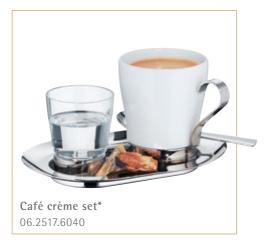

# Mix & Match par excellence: a multitude of materials, structures and colors in harmony.

he laid table in a restaurant is the stage on which the chef or restaurateur sets forth their culinary creations. Along with the table decoration, the porcelain, cutlery and glassware will ideally form a perfect unity for a stylish presentation of the meal, while also highlighting your overall room design. Here, the CultureCup coffee series plays a winning role: a perfect interplay of porcelain, glass and stainless steel.

one a the days when coffee was just a hot drink that perks you up in the morning. Coffee grew to become a cultural asset many years ago and the art of serving it also has a long history. There are endless different coffee specialties, but there is only one CultureCup. The sets have all components in sixes.

imple, rounded design and a wealth of possible combinations – that is what the CoffeeCulture collection from WMF Professional stands for. As with CultureCup, the hub of CoffeeCulture is the tray, offering space for all cup sizes plus an accompanying glass of water, a pastry, milk or sugar, exactly as the guest or host desires.