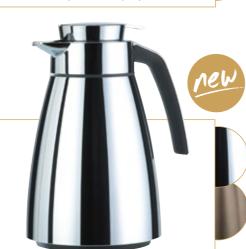

## **ELEGANZA Vacuum jug**

58.4517.9081 (stainless steel 0,3 L) 58.4517.9020 (stainless steel 0,6 L) 58.4517.9076 (stainless steel 1,0 L) 58.4517.9082 (stainless steel 1,3 L)

WMF CONCEPT Vacuum jug 06.9056.6040 (stainless steel 0,6 L) 06.9057.6040 (stainless steel 1,0 L)

### BELL Vacuum jug

58.4517.9083 (chrome 1,0 L) 58.4517.9084 (chrome 1,5 L) 58.4517.9085 (chocolate metallic 1,0 L) 58.4517.9086 (chocolate metallic, 1,5 L)