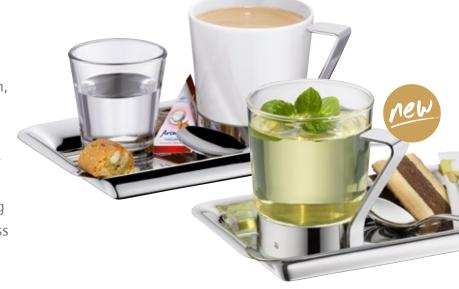

# Mix & Match par excellence: a multitude of materials, structures and colors in harmony.

he laid table in a restaurant is the stage on which the chef or restaurateur sets forth their culinary creations. Along with the table decoration, the porcelain, cutlery and glassware will ideally form a perfect unity for a stylish presentation of the meal, while also highlighting your overall room design. Here, the CultureCup coffee series plays a winning role: a perfect interplay of porcelain, glass and stainless steel.

one a the days when coffee was just a hot drink that perks you up in the morning. Coffee grew to become a cultural asset many years ago and the art of serving it also has a long history. There are endless different coffee specialties, but there is only one CultureCup. The sets have all components in sixes.