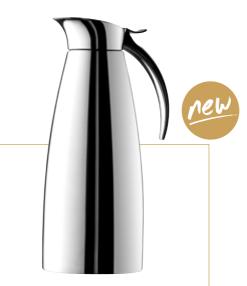

## **ELEGANZA Vacuum jug**

58.4517.9081 (stainless steel 0,3 L) 58.4517.9020 (stainless steel 0,6 L) 58.4517.9076 (stainless steel 1,0 L) 58.4517.9082 (stainless steel 1,3 L)

WMF CONCEPT Vacuum jug 06.9056.6040 (stainless steel 0,6 L) 06.9057.6040 (stainless steel 1,0 L)