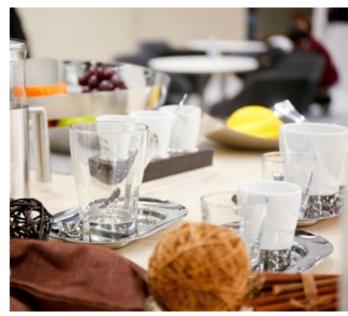

# Mix & Match par excellence: a multitude of materials, structures and colors in harmony.

he laid table in a restaurant is the stage on which the chef or restaurateur sets forth their culinary creations. Along with the table decoration, the porcelain, cutlery and glassware will ideally form a perfect unity for a stylish presentation of the meal, while also highlighting your overall room design. Here, the CultureCup coffee series plays a winning role: a perfect interplay of porcelain, glass and stainless steel.

one a the days when coffee was just a hot drink that perks you up in the morning. Coffee grew to become a cultural asset many years ago and the art of serving it also has a long history. There are endless different coffee specialties, but there is only one CultureCup. The sets have all components in sixes.

imple, rounded design and a wealth of possible combinations – that is what the CoffeeCulture collection from WMF Professional stands for. As with CultureCup, the hub of CoffeeCulture is the tray, offering space for all cup sizes plus an accompanying glass of water, a pastry, milk or sugar, exactly as the guest or host desires.