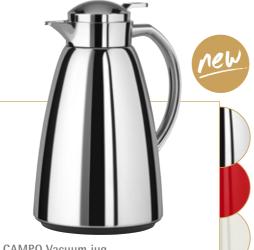

## CAMPO Vacuum jug

58.4517.9075 (chrome 1,0 L) 58.4517.9087 (red 1,0 L) 58.4517.9088 (white 1,0 L) 58.4517.9089 (antracite 1,0 L)