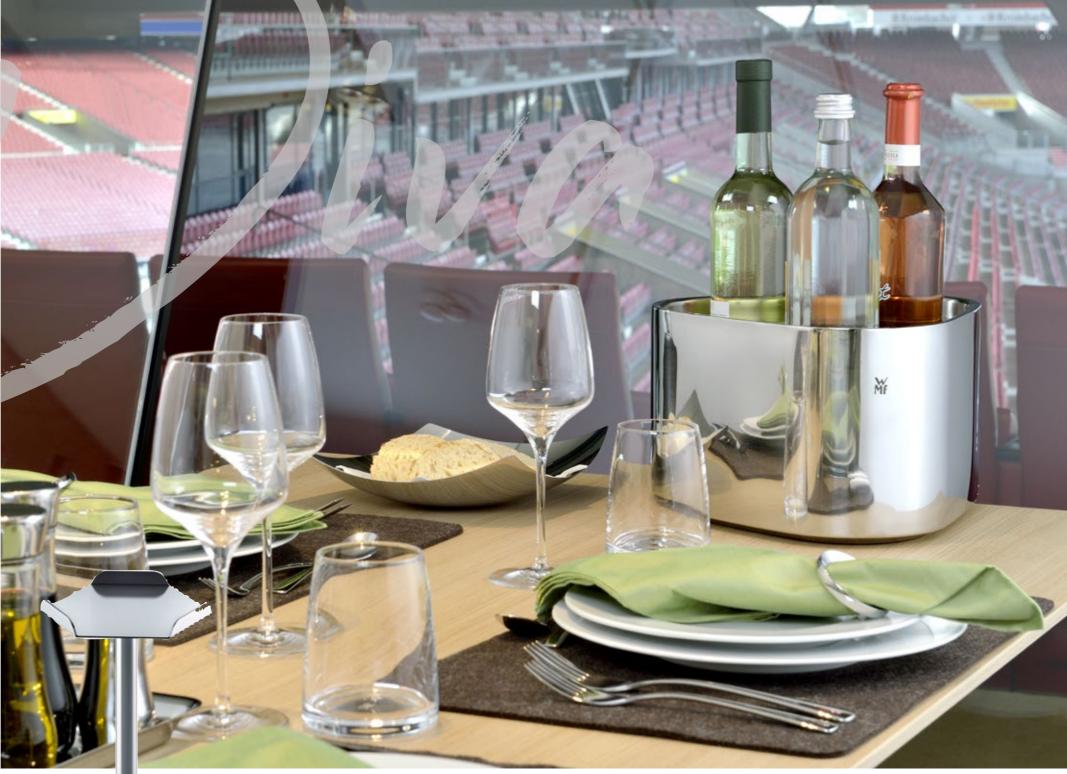

## WMF Diva.

The elegant eye-catcher for all occasions.

hapely and stylish, the DIVA drinks cooler from WMF Professional is ideal for all table settings in your establishment. Whether for meetings, buffets or elegant ensembles – DIVA is an effective feature and offers plenty of space for cold bottles or carafes.