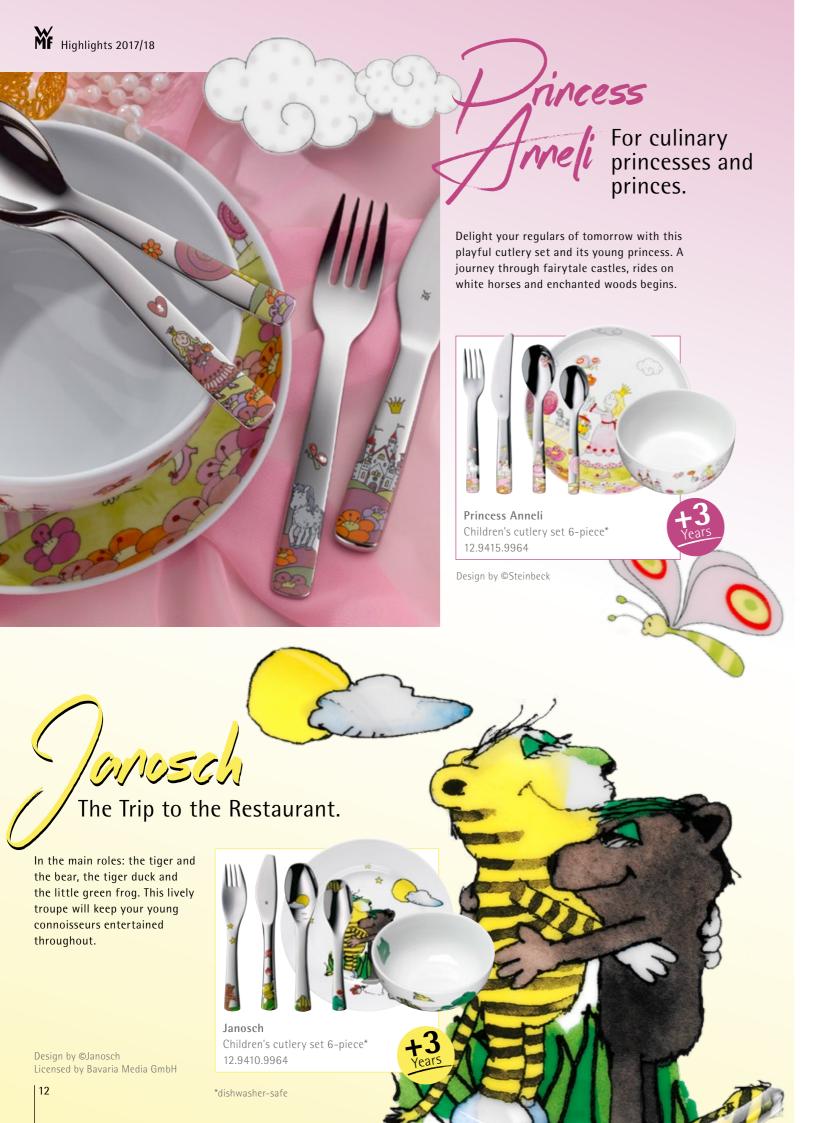

## WMF children's cutlery.

Our range of special designs make going out to eat the greatest fun for little ones.

will fascinate your young diners.

The little prince Children's cutlery set 6-piece\* 12.9405.9964

Design by Der Kleine Prinz™ All illustrations ™ Property of Antoine de Saint-Exupéry Estate