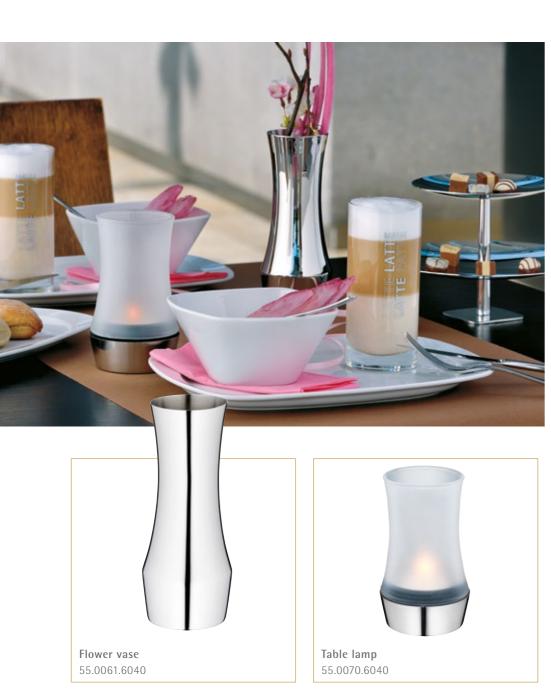

## WMF Urban. Welcome to the city.

he metropolises of the world are reflected in the design of this clear collection. Different stylistic directions meet to form a harmonious whole. The polished surfaces make for lively reflections of light and lend highlights to the table. The combination options are many and varied.

Candle stick

55.0060.6040

Tea pot

Oil and vinegar set (article numbers see catalog)

55.0064.6040

article numbers see catalog)