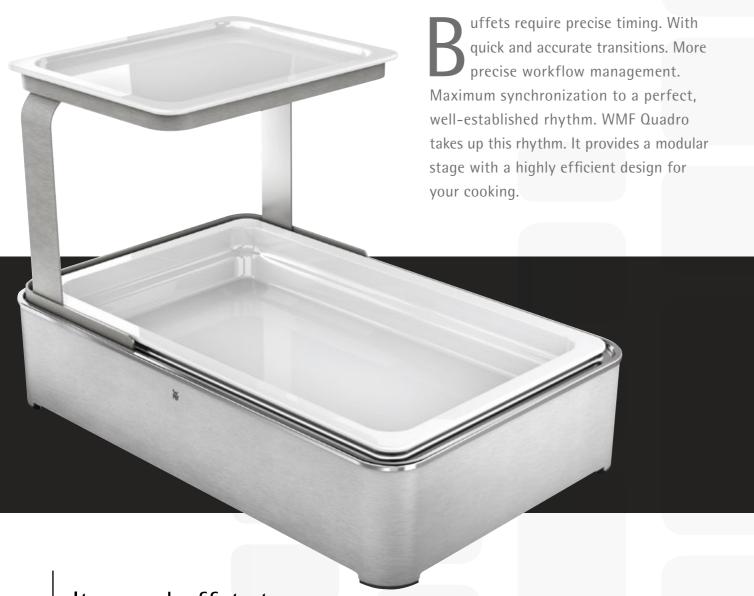

## Buffet to your own beat.

WMF Quadro. The new buffet system.

Its own buffet stage. The WMF buffet configurator.

WMF Quadro makes everything easier. Including the planning. We will be happy to work with you to configure just the right buffet for your requirements. Please feel free to arrange a meeting with us.

## Form follows food.

Your culinary concept staged to perfection.

MF Quadro is deliberately understated. Three components: frame, bridge and serving stand. With a distinct, minimalist design. The food presentation: ultimate quality. The culinary experience: ultimate perfection. The set-up:

The serving stand

Allows elegant vertical food presentation. Easy to set up and easy to handle. Can also be equipped with trays in a wood and glass finish.

Plate glass GN 1/1 55.0177.9900

Porcelain insert GN 1/1 60.3053.9990