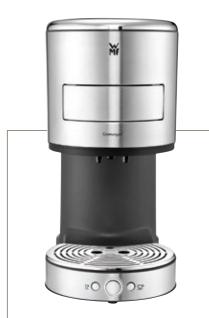

WMF STELIO Aroma coffee maker – glass pot 04.1215.0011

Our latest products for your guests' convenience are our small-sized kitchen appliances. These compact solutions fit on any kitchen unit or can easily be stowed in the cupboards available.